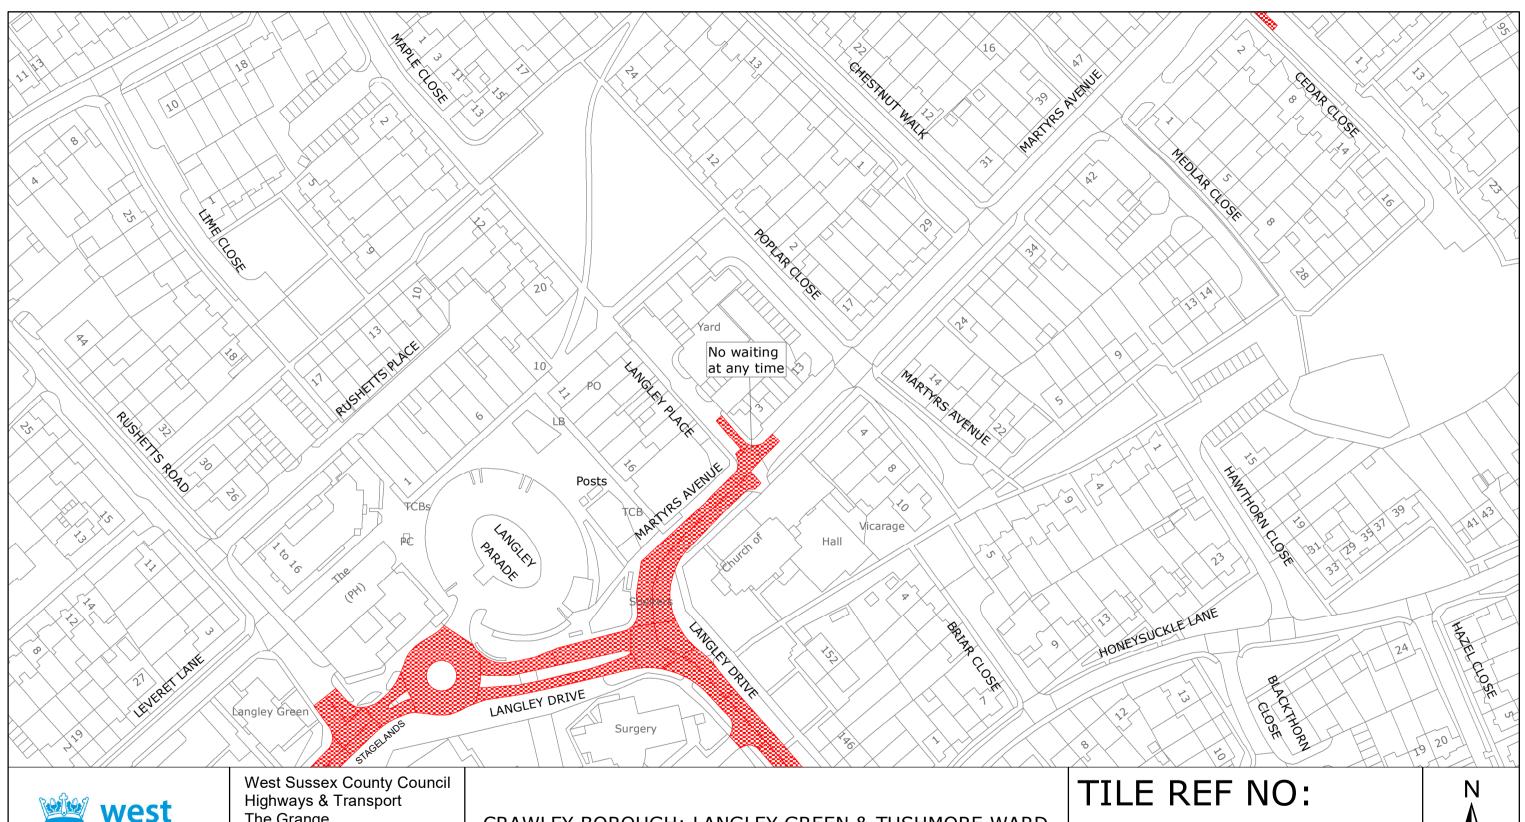

Authorised Signatory

West Sussex County Council Highways & Transport The Grange Tower Street Chichester West Sussex PO19 1RH

CRAWLEY BOROUGH: LANGLEY GREEN & TUSHMORE WARD

WAITING RESTRICTIONS

Reproduced from or based upon 2021 Ordnance Survey mapping with permission of the Controller of HMSO (c) Crown Copyright reserved.

Unauthorised reproduction infringes Crown copyright and may lead to prosecution or civil proceedings West Sussex County Council Licence No. 100018485

## TILE REF NO: TQ2638SWS

SHEET ISSUE NO 6 SHEET ACTIVE FROM - 16.08.2021