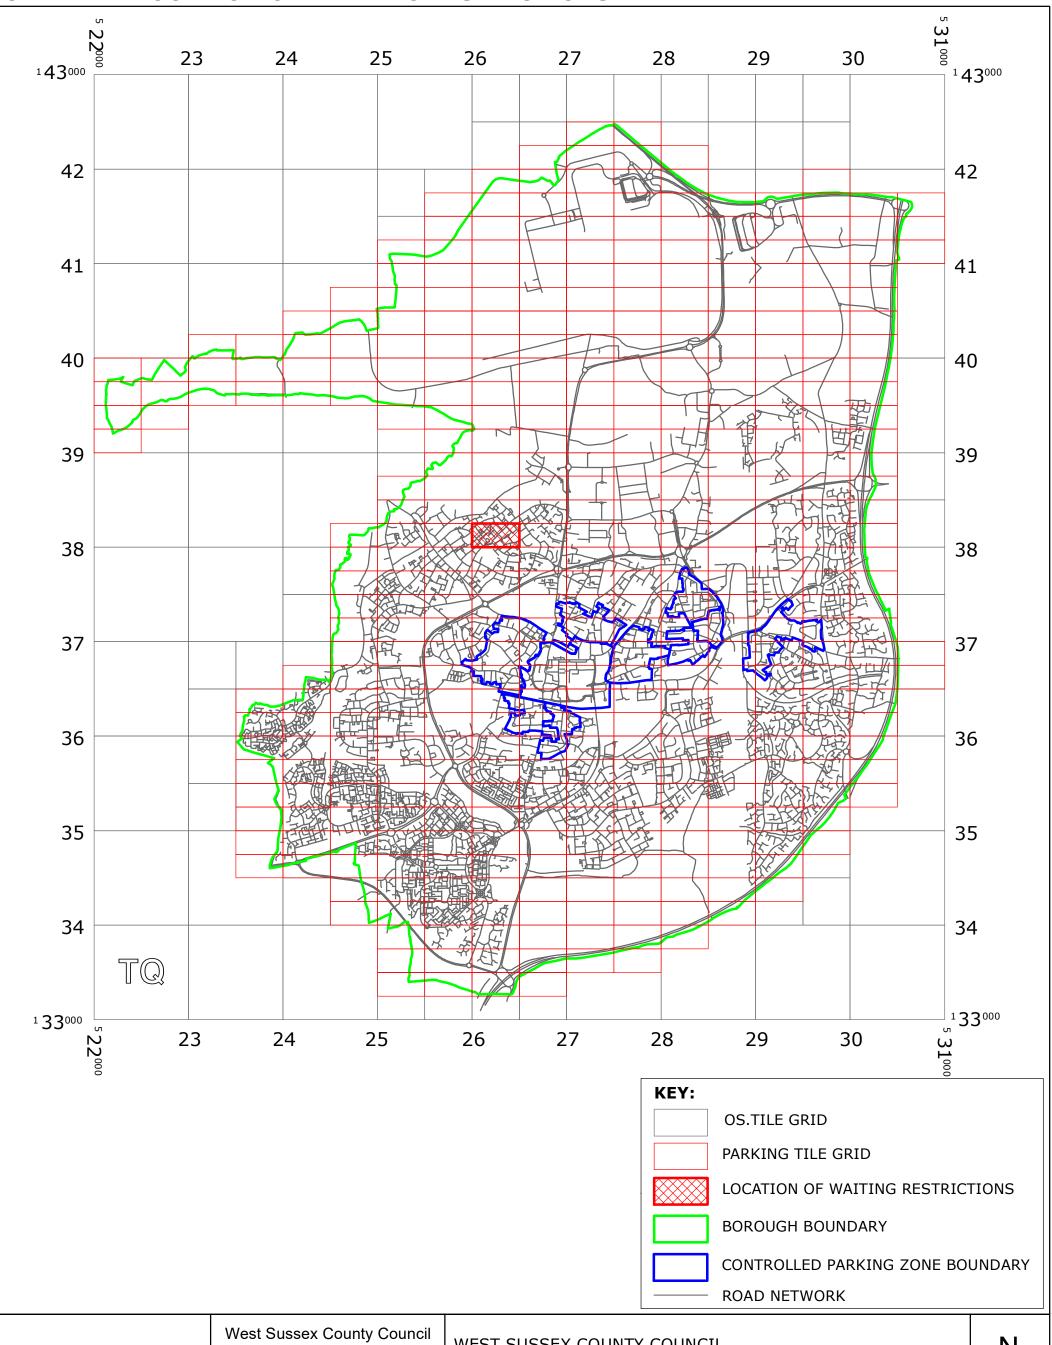

#### **CRAWLEY: LOCATION OF WAITING RESTRICTIONS**

West Sussex County Council
Highways & Transport
The Grange
Tower Street
Chichester
West Sussex

PO19 1RH

WEST SUSSEX COUNTY COUNCIL ((CRAWLEY BOROUGH)(PARKING PLACES AND TRAFFIC REGULATION)(CONSOLIDATION) ORDER 2010) (LANGLEY DRIVE AMENDMENT) ORDER 2021

LOCATION OF WAITING RESTRICTIONS

Reproduced from or based upon 2021 Ordnance Survey mapping with permission of the Controller of HMSO (c) Crown Copyright reserved. Unauthorised reproduction infringes Crown copyright and may lead to prosecution or civil proceedings West Sussex County Council Licence No. 100023447

SCALE: 1:40000 DATE: 16/08/2021